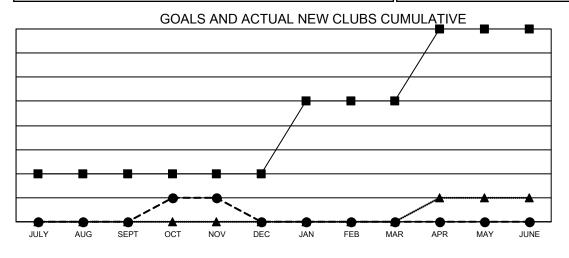

## **GMT MONTHLY MEMBERSHIP PROGRESS REPORT**

Multiple District 117

Results as of: 11/30/2023

LOCATION: GREECE

| GMT: OPEN     |               |             |               |                       |                         |                         | GMT CA 4                                           |  |  |
|---------------|---------------|-------------|---------------|-----------------------|-------------------------|-------------------------|----------------------------------------------------|--|--|
| Clubs         |               |             |               | Members               |                         |                         |                                                    |  |  |
|               | RESULTS FOR   | R 2023-2024 |               | RESULTS FOR 2023-2024 |                         |                         |                                                    |  |  |
| QUARTER       | NEW CLUB GOAL | NEW CLUBS   | DROPPED CLUBS | QUARTER MEN           | MBER GROWTH NET<br>GOAL | MEMBER GROWTH<br>ACTUAL | DROPPED<br>MEMBERS ACTUAI<br>(including transfers) |  |  |
| JULY/AUG/SEPT | 2             | 0           | 0             | JULY/AUG/SEPT         | 12                      | 49                      | 38                                                 |  |  |
| OCT/NOV/DEC   | 0             | 1           | 0             | OCT/NOV/DEC           | 20                      | 63                      | 46                                                 |  |  |
| JAN/FEB/MAR   | 3             | 0           | 0             | JAN/FEB/MAR           | 13                      | 0                       | 0                                                  |  |  |
| APR/MAY/JUNE  | 3             | 0           | 0             | APR/MAY/JUNE          | 15                      | 0                       | 0                                                  |  |  |

■- CURRENT YEAR GOALS FOR NEW CLUBS

- ● - CURRENT YEAR ACTUAL NEW CLUBS

▲ - LAST YEAR ACTUAL NEW CLUBS