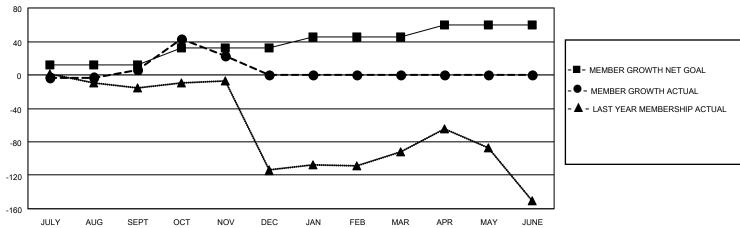

## **GMT MONTHLY MEMBERSHIP PROGRESS REPORT**

Multiple District 117

Results as of: 11/30/2023

LOCATION: GREECE

| GMT: OPEN     |               |             |               |                       |                         |                         | GMT CA 4                                           |  |  |
|---------------|---------------|-------------|---------------|-----------------------|-------------------------|-------------------------|----------------------------------------------------|--|--|
| Clubs         |               |             |               | Members               |                         |                         |                                                    |  |  |
|               | RESULTS FOR   | R 2023-2024 |               | RESULTS FOR 2023-2024 |                         |                         |                                                    |  |  |
| QUARTER       | NEW CLUB GOAL | NEW CLUBS   | DROPPED CLUBS | QUARTER MEN           | MBER GROWTH NET<br>GOAL | MEMBER GROWTH<br>ACTUAL | DROPPED<br>MEMBERS ACTUAI<br>(including transfers) |  |  |
| JULY/AUG/SEPT | 2             | 0           | 0             | JULY/AUG/SEPT         | 12                      | 49                      | 38                                                 |  |  |
| OCT/NOV/DEC   | 0             | 1           | 0             | OCT/NOV/DEC           | 20                      | 63                      | 46                                                 |  |  |
| JAN/FEB/MAR   | 3             | 0           | 0             | JAN/FEB/MAR           | 13                      | 0                       | 0                                                  |  |  |
| APR/MAY/JUNE  | 3             | 0           | 0             | APR/MAY/JUNE          | 15                      | 0                       | 0                                                  |  |  |

## GOALS AND ACTUAL MEMBERS CUMULATIVE

| DROPPED CLUBS: 0          |    | 25 CLUBS OF 97 ADDED 1 OR MORE | GENDER DISTRIBUTION        |                |     |
|---------------------------|----|--------------------------------|----------------------------|----------------|-----|
|                           |    | NEW MEMBERS                    | MALE                       | 884 (41.02%)   |     |
|                           |    |                                | FEMALE                     | 1,271 (58.98%) |     |
| DROPPED MEMBERS           |    |                                |                            |                |     |
| DECEASED                  | 3  | CLICK HERE FOR CUMULATIVE      | TOTAL FAMILY UNIT MEMBERS  |                | 424 |
| CLUB CANCELLED 0 OTHER 81 |    | MEMBERSHIP DATA                | FAMILY MEMBERS PAYING HALF |                | 000 |
|                           |    |                                |                            |                | 233 |
| TOTAL                     | 84 |                                |                            |                |     |